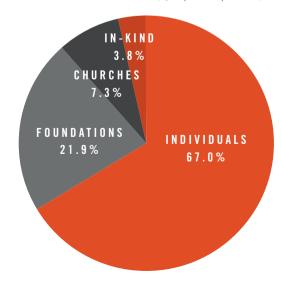

| Individuals | \$859,372 |
|-------------|-----------|
| Foundations | \$281,100 |

| Churches              | \$93,979 | 7.3% |
|-----------------------|----------|------|
| In-Kind Food Donation | \$48,500 | 3.8% |

**Total Revenue** \$1,282,951 100.0%

# 2014 EXPENSES (\$1,158,700) 2014 REVENUE (\$1,282,951)

67.0% 21.9%