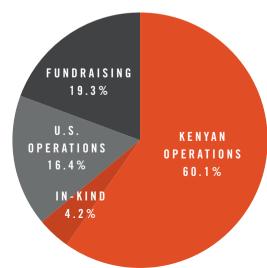

## **Expenses**

| Total Expenses        | \$1,158,700 | 100.0% |
|-----------------------|-------------|--------|
| Fundraising           | \$223,693   | 19.3%  |
| U.S. Operations       | \$190,210   | 16.4%  |
| In-Kind Food Donation | \$48,500    | 4.2%   |
| Kenyan Operations     | \$696,297   | 60.1%  |

# 2014 EXPENSES (\$1,158,700) 2014 REVENUE (\$1,282,951)

67.0% 21.9%